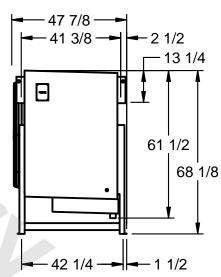

## EVAPCO, INC.

2" MPT DRAIN

MODEL# SSTLB2-4584H0500K1LA CUSTOMER DATE N.T.S. STL2-SE-16-FL 9/11/2025 NEMA 4X **JUNCTION** BOX 47 7/8 -161 - 41 3/8 <del>---</del> **-** 2 1/2 8 1/2 --18 1/2

1) RIGHT HAND MODEL SHOWN.

NOTES:

- 2) ALL DIMENSIONS ARE FOR REFERENCE AND SHOULD NOT BE USED FOR PREFABRICATION OF PIPING OR SUPPORTS.
- 3) WATER DEFROST ADDS 6 INCHES TO HEIGHT OF STANDARD UNIT AND CHANGES DRAIN SIZE.
- 4) HANGER HOLES ARE FOR 3/4 INCH THREADED ROD.

67 -

| PROJECT | ROOM | SHIPPING        | OPERATING       |
|---------|------|-----------------|-----------------|
|         |      | weight 3570 lbs | WEIGHT 4110 lbs |