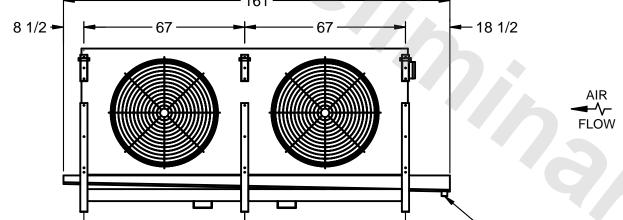

## EVAPCO, INC.

2" MPT DRAIN

MODEL# SSTLB2-4584H0500K1LA CUSTOMER DATE N.T.S. STL2-SE-16-FL 9/11/2025 NEMA 4X **JUNCTION** BOX 47 7/8 -161 - 41 3/8 <del>---</del> **-** 2 1/2 8 1/2 --18 1/2

1) RIGHT HAND MODEL SHOWN.

NOTES:

- 2) ALL DIMENSIONS ARE FOR REFERENCE AND SHOULD NOT BE USED FOR PREFABRICATION OF PIPING OR SUPPORTS.
- 3) WATER DEFROST ADDS 6 INCHES TO HEIGHT OF STANDARD UNIT AND CHANGES DRAIN SIZE.
- 4) HANGER HOLES ARE FOR 3/4 INCH THREADED ROD.

67 -

| PROJECT | ROOM | SHIPPING        | OPERATING       |
|---------|------|-----------------|-----------------|
|         |      | weight 3570 lbs | WEIGHT 4110 lbs |