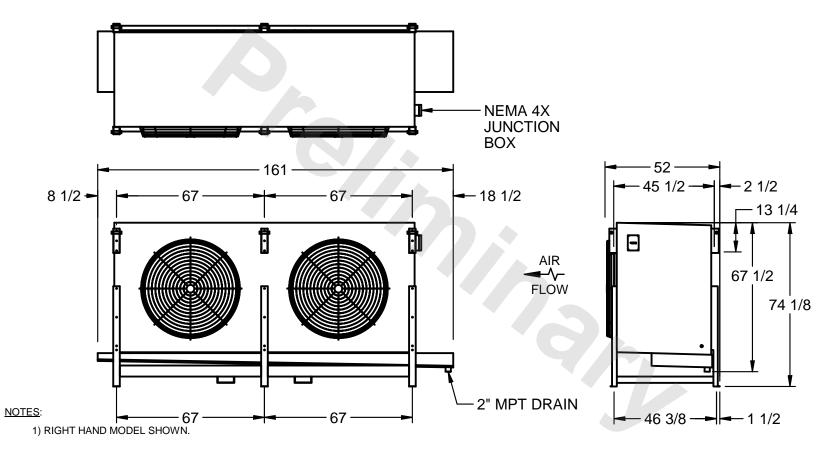

## EVAPCO, INC.

MODEL# SSTLB2-50103H0200K2KA CUSTOMER DWG. #STL2-SE-18-10R-FL N.T.S. 9/11/2025

- 2) ALL DIMENSIONS ARE FOR REFERENCE AND SHOULD NOT BE USED FOR PREFABRICATION OF PIPING OR SUPPORTS.
- 3) WATER DEFROST ADDS 6 INCHES TO HEIGHT OF STANDARD UNIT AND CHANGES DRAIN SIZE.
- 4) HANGER HOLES ARE FOR 3/4 INCH THREADED ROD.