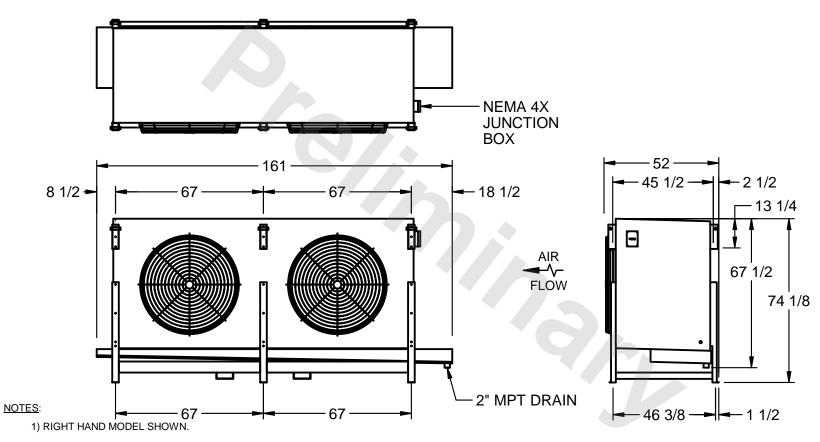

## EVAPCO, INC.

MODEL # SSTLB2-50103H0300J1KA CUSTOMER DWG. #STL2-SE-18-10R-FL N.T.S. 9/11/2025

- 2) ALL DIMENSIONS ARE FOR REFERENCE AND SHOULD NOT BE USED FOR PREFABRICATION OF PIPING OR SUPPORTS.
- 3) WATER DEFROST ADDS 6 INCHES TO HEIGHT OF STANDARD UNIT AND CHANGES DRAIN SIZE.
- 4) HANGER HOLES ARE FOR 3/4 INCH THREADED ROD.