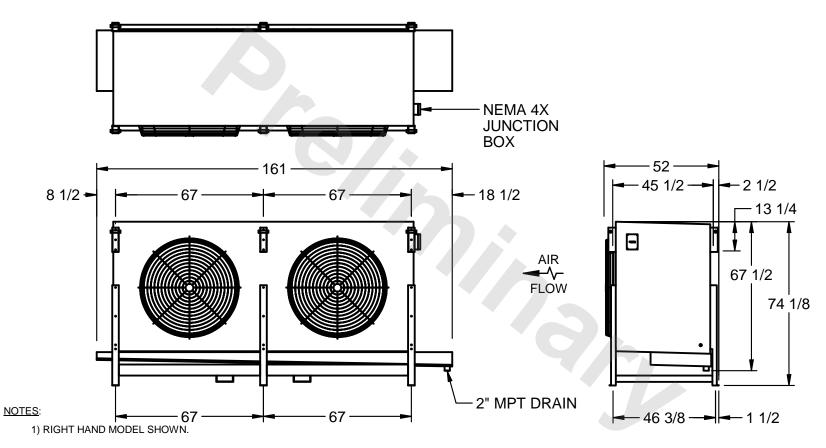

## EVAPCO, INC.

MODEL # SSTLB2-50103H0750K1MA CUSTOMER DWG. #STL2-SE-18-10R-FL N.T.S. 9/11/2025

- 2) ALL DIMENSIONS ARE FOR REFERENCE AND SHOULD NOT BE USED FOR PREFABRICATION OF PIPING OR SUPPORTS.
- 3) WATER DEFROST ADDS 6 INCHES TO HEIGHT OF STANDARD UNIT AND CHANGES DRAIN SIZE.
- 4) HANGER HOLES ARE FOR 3/4 INCH THREADED ROD.