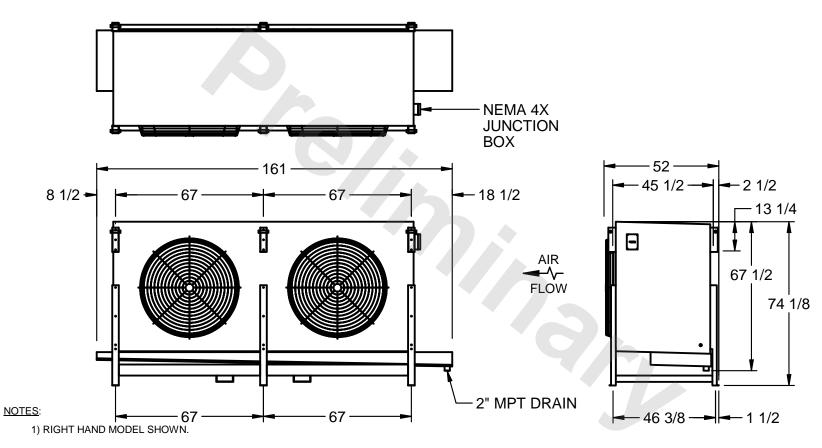

## EVAPCO, INC.

MODEL# SSTLB2-50104H0150K1KA CUSTOMER DWG. #STL2-SE-18-10R-FL N.T.S. 9/11/2025

- 2) ALL DIMENSIONS ARE FOR REFERENCE AND SHOULD NOT BE USED FOR PREFABRICATION OF PIPING OR SUPPORTS.
- 3) WATER DEFROST ADDS 6 INCHES TO HEIGHT OF STANDARD UNIT AND CHANGES DRAIN SIZE.
- 4) HANGER HOLES ARE FOR 3/4 INCH THREADED ROD.

| PROJECT SHIPPING WEIGHT 4280 lbs OPERATING WEIGHT 5040 lbs |
|------------------------------------------------------------|
|------------------------------------------------------------|