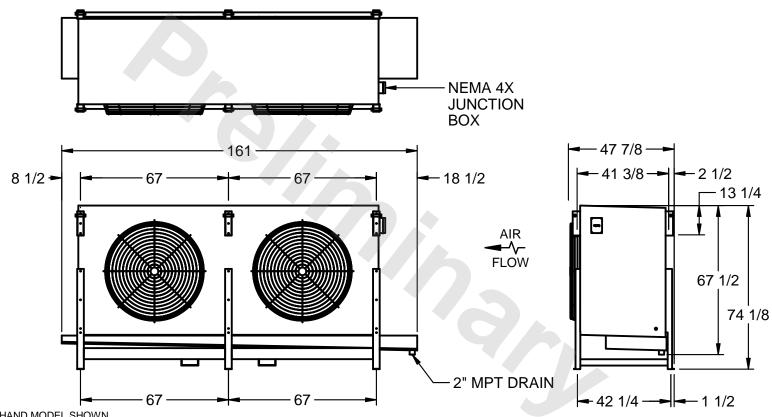

## EVAPCO, INC.

MODEL # SSTLB2-5063H0300K3LA CUSTOMER STL2-SE-18-FL N.T.S. 9/11/2025

1) RIGHT HAND MODEL SHOWN.

NOTES:

- 2) ALL DIMENSIONS ARE FOR REFERENCE AND SHOULD NOT BE USED FOR PREFABRICATION OF PIPING OR SUPPORTS.
- 3) WATER DEFROST ADDS 6 INCHES TO HEIGHT OF STANDARD UNIT AND CHANGES DRAIN SIZE.
- 4) HANGER HOLES ARE FOR 3/4 INCH THREADED ROD.