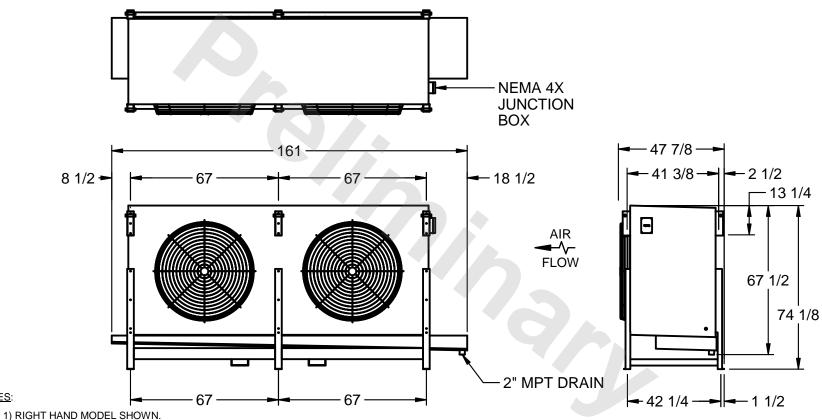

## EVAPCO, INC.

MODEL # SSTLB2-5083H0750L2KA CUSTOMER STL2-SE-18-FL N.T.S. 9/12/2025

NOTES:

- 2) ALL DIMENSIONS ARE FOR REFERENCE AND SHOULD NOT BE USED FOR PREFABRICATION OF PIPING OR SUPPORTS.
- 3) WATER DEFROST ADDS 6 INCHES TO HEIGHT OF STANDARD UNIT AND CHANGES DRAIN SIZE.
- 4) HANGER HOLES ARE FOR 3/4 INCH THREADED ROD.