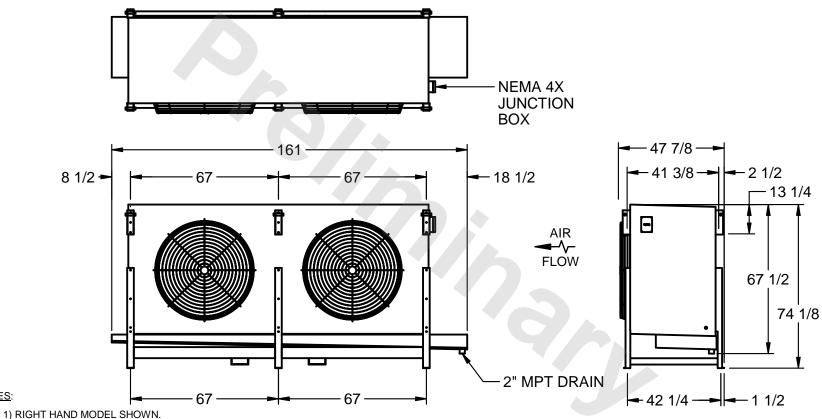

## EVAPCO, INC.

MODEL # SSTLB2-5084H0150K1KA CUSTOMER STL2-SE-18-FL N.T.S. 9/12/2025

NOTES:

- 2) ALL DIMENSIONS ARE FOR REFERENCE AND SHOULD NOT BE USED FOR PREFABRICATION OF PIPING OR SUPPORTS.
- 3) WATER DEFROST ADDS 6 INCHES TO HEIGHT OF STANDARD UNIT AND CHANGES DRAIN SIZE.
- 4) HANGER HOLES ARE FOR 3/4 INCH THREADED ROD.