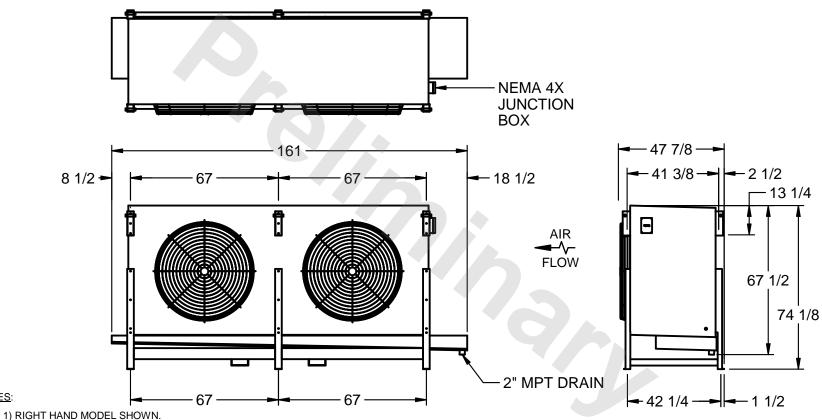

## EVAPCO, INC.

MODEL # SSTLB2-5084H0200K2KA CUSTOMER STL2-SE-18-FL N.T.S. 9/12/2025

NOTES:

- 2) ALL DIMENSIONS ARE FOR REFERENCE AND SHOULD NOT BE USED FOR PREFABRICATION OF PIPING OR SUPPORTS.
- 3) WATER DEFROST ADDS 6 INCHES TO HEIGHT OF STANDARD UNIT AND CHANGES DRAIN SIZE.
- 4) HANGER HOLES ARE FOR 3/4 INCH THREADED ROD.

|  | PROJECT | ROOM | SHIPPING<br>WEIGHT 3760 lbs | OPERATING<br>WEIGHT 4380 lbs |  |
|--|---------|------|-----------------------------|------------------------------|--|