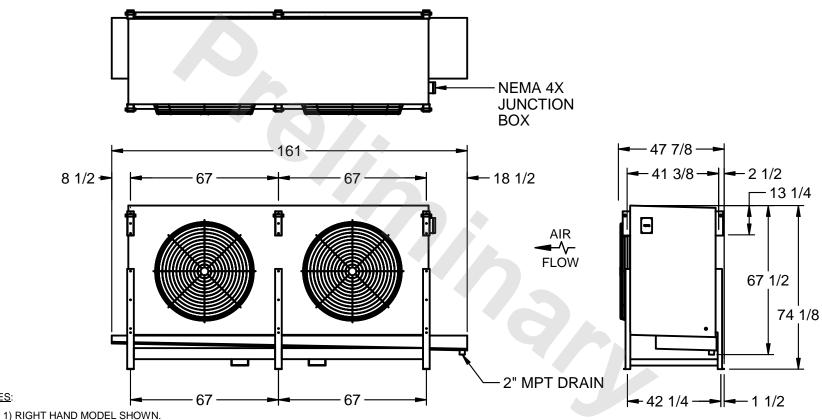

## EVAPCO, INC.

MODEL # SSTLB2-5084H0500K1LA CUSTOMER STL2-SE-18-FL N.T.S. 9/12/2025

NOTES:

- 2) ALL DIMENSIONS ARE FOR REFERENCE AND SHOULD NOT BE USED FOR PREFABRICATION OF PIPING OR SUPPORTS.
- 3) WATER DEFROST ADDS 6 INCHES TO HEIGHT OF STANDARD UNIT AND CHANGES DRAIN SIZE.
- 4) HANGER HOLES ARE FOR 3/4 INCH THREADED ROD.