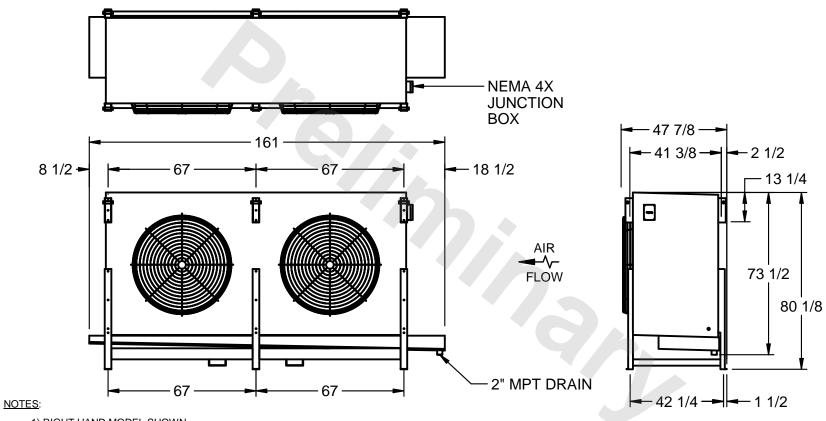

## EVAPCO, INC.

MODEL # SSTLB2-5663H0150K1KA CUSTOMER STL2-SE-20-FL N.T.S. 9/13/2025

- 1) RIGHT HAND MODEL SHOWN.
- 2) ALL DIMENSIONS ARE FOR REFERENCE AND SHOULD NOT BE USED FOR PREFABRICATION OF PIPING OR SUPPORTS.
- 3) WATER DEFROST ADDS 6 INCHES TO HEIGHT OF STANDARD UNIT AND CHANGES DRAIN SIZE.
- 4) HANGER HOLES ARE FOR 3/4 INCH THREADED ROD.