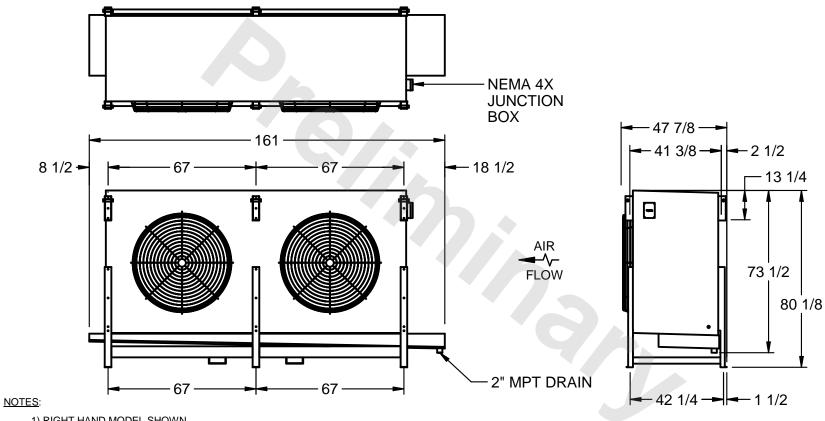

## EVAPCO, INC.

MODEL # SSTLB2-5663H0500K1LA CUSTOMER STL2-SE-20-FL N.T.S. 9/13/2025

- 1) RIGHT HAND MODEL SHOWN.
- 2) ALL DIMENSIONS ARE FOR REFERENCE AND SHOULD NOT BE USED FOR PREFABRICATION OF PIPING OR SUPPORTS.
- 3) WATER DEFROST ADDS 6 INCHES TO HEIGHT OF STANDARD UNIT AND CHANGES DRAIN SIZE.
- 4) HANGER HOLES ARE FOR 3/4 INCH THREADED ROD.

| PROJECT SHIPPING WEIGHT 3240 lbs OPERATING WEIGHT 3680 lbs |
|------------------------------------------------------------|
|------------------------------------------------------------|