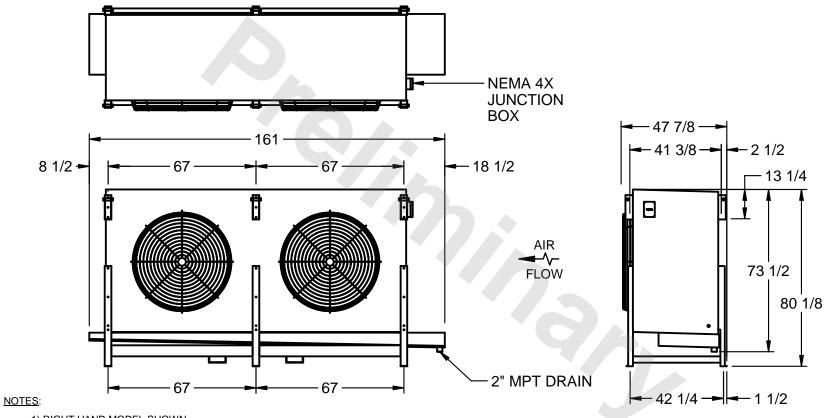

## EVAPCO, INC.

MODEL # SSTLB2-5664H0300K3LA CUSTOMER STL2-SE-20-FL N.T.S. 9/13/2025

- 1) RIGHT HAND MODEL SHOWN.
- 2) ALL DIMENSIONS ARE FOR REFERENCE AND SHOULD NOT BE USED FOR PREFABRICATION OF PIPING OR SUPPORTS.
- 3) WATER DEFROST ADDS 6 INCHES TO HEIGHT OF STANDARD UNIT AND CHANGES DRAIN SIZE.
- 4) HANGER HOLES ARE FOR 3/4 INCH THREADED ROD.