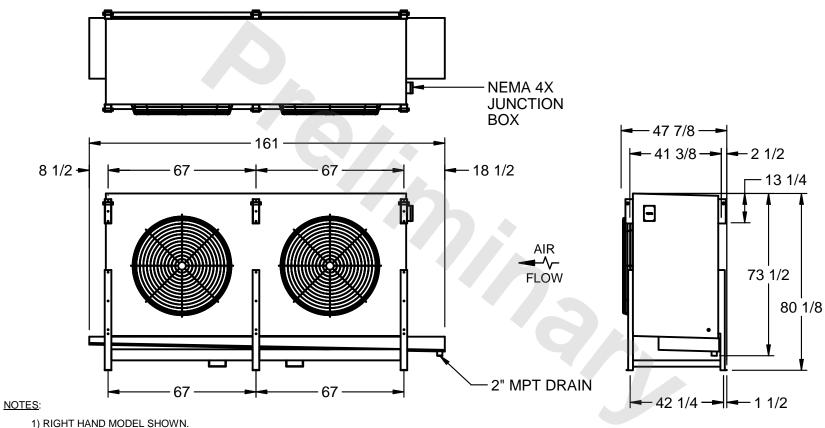

## EVAPCO, INC.

MODEL # SSTLB2-5684H0750K1LA CUSTOMER STL2-SE-20-FL N.T.S. 9/13/2025

- 2) ALL DIMENSIONS ARE FOR REFERENCE AND SHOULD NOT BE USED FOR PREFABRICATION OF PIPING OR SUPPORTS.
- 3) WATER DEFROST ADDS 6 INCHES TO HEIGHT OF STANDARD UNIT AND CHANGES DRAIN SIZE.
- 4) HANGER HOLES ARE FOR 3/4 INCH THREADED ROD.