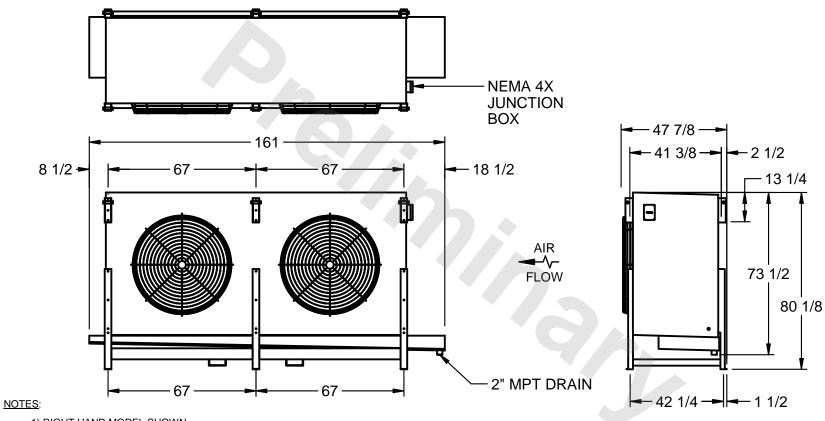

## EVAPCO, INC.

MODEL # SSTLB2-5684H0750L2KA CUSTOMER STL2-SE-20-FL N.T.S. 9/13/2025

- 1) RIGHT HAND MODEL SHOWN.
- 2) ALL DIMENSIONS ARE FOR REFERENCE AND SHOULD NOT BE USED FOR PREFABRICATION OF PIPING OR SUPPORTS.
- 3) WATER DEFROST ADDS 6 INCHES TO HEIGHT OF STANDARD UNIT AND CHANGES DRAIN SIZE.
- 4) HANGER HOLES ARE FOR 3/4 INCH THREADED ROD.