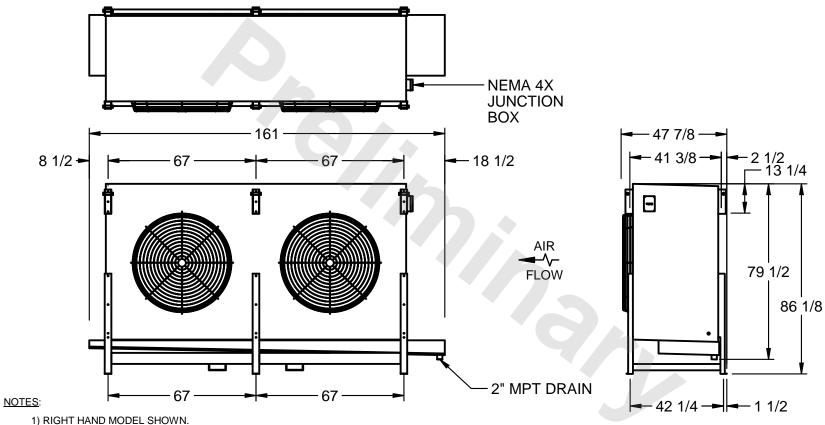

## EVAPCO, INC.

MODEL# SSTLB2-6163H0500K1LA CUSTOMER STL2-SE-22-FL N.T.S. 9/14/2025

- 2) ALL DIMENSIONS ARE FOR REFERENCE AND SHOULD NOT BE USED FOR PREFABRICATION OF PIPING OR SUPPORTS.
- 3) WATER DEFROST ADDS 6 INCHES TO HEIGHT OF STANDARD UNIT AND CHANGES DRAIN SIZE.
- 4) HANGER HOLES ARE FOR 3/4 INCH THREADED ROD.

| PROJECT | ROOM | SHIPPING<br>WEIGHT 3430 lbs | OPERATING WEIGHT 3910 lbs |
|---------|------|-----------------------------|---------------------------|