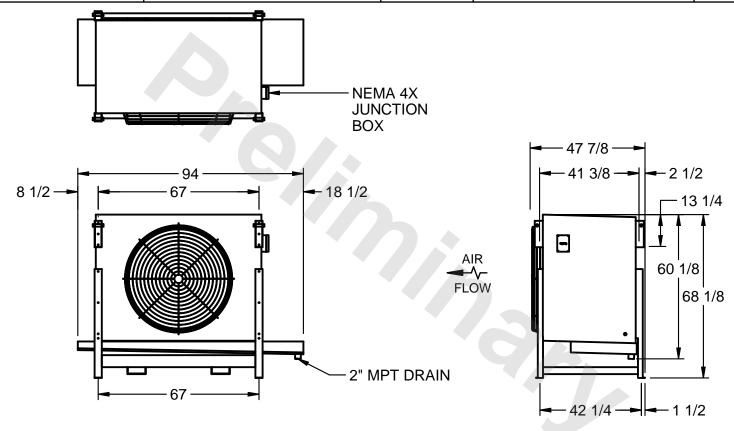

## EVAPCO, INC.

MODEL # SSTLB1-226WE0150K1LA CUSTOMER SCALE N.T.S. STL1-SE-16-FL 8/18/2025

- NOTES:
  - 1) RIGHT HAND MODEL SHOWN.
  - 2) ALL DIMENSIONS ARE FOR REFERENCE AND SHOULD NOT BE USED FOR PREFABRICATION OF PIPING OR SUPPORTS.
  - 3) WATER DEFROST ADDS 6 INCHES TO HEIGHT OF STANDARD UNIT AND CHANGES DRAIN SIZE.
  - 4) HANGER HOLES ARE FOR 3/4 INCH THREADED ROD.