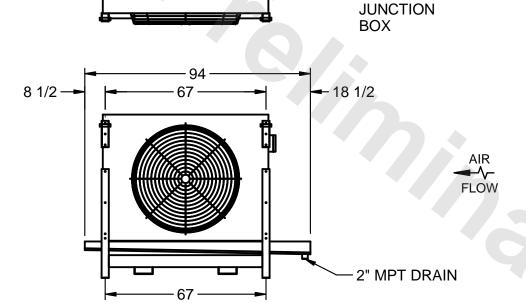

## NOTES:

- 1) RIGHT HAND MODEL SHOWN.
- 2) ALL DIMENSIONS ARE FOR REFERENCE AND SHOULD NOT BE USED FOR PREFABRICATION OF PIPING OR SUPPORTS.
- 3) WATER DEFROST ADDS 6 INCHES TO HEIGHT OF STANDARD UNIT AND CHANGES DRAIN SIZE.
- 4) HANGER HOLES ARE FOR 3/4 INCH THREADED ROD.