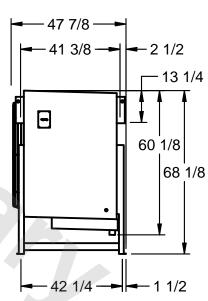

## NOTES:

- 1) RIGHT HAND MODEL SHOWN.
- 2) ALL DIMENSIONS ARE FOR REFERENCE AND SHOULD NOT BE USED FOR PREFABRICATION OF PIPING OR SUPPORTS.
- 3) WATER DEFROST ADDS 6 INCHES TO HEIGHT OF STANDARD UNIT AND CHANGES DRAIN SIZE.
- 4) HANGER HOLES ARE FOR 3/4 INCH THREADED ROD.