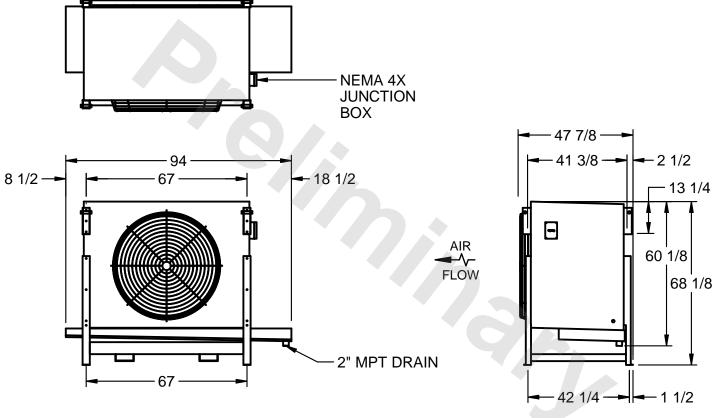

## EVAPCO, INC.

MODEL # SSTLB1-226WE0300K3LA CUSTOMER SCALE N.T.S. STL1-SE-16-FL 8/18/2025

## NOTES:

- 1) RIGHT HAND MODEL SHOWN.
- 2) ALL DIMENSIONS ARE FOR REFERENCE AND SHOULD NOT BE USED FOR PREFABRICATION OF PIPING OR SUPPORTS.
- 3) WATER DEFROST ADDS 6 INCHES TO HEIGHT OF STANDARD UNIT AND CHANGES DRAIN SIZE.
- 4) HANGER HOLES ARE FOR 3/4 INCH THREADED ROD.

| PROJECT | ROOM | SHIPPING<br>WEIGHT 1500 lbs | OPERATING WEIGHT 1720 lbs |
|---------|------|-----------------------------|---------------------------|
|         | l    | WEIGHT                      | WEIGHT                    |