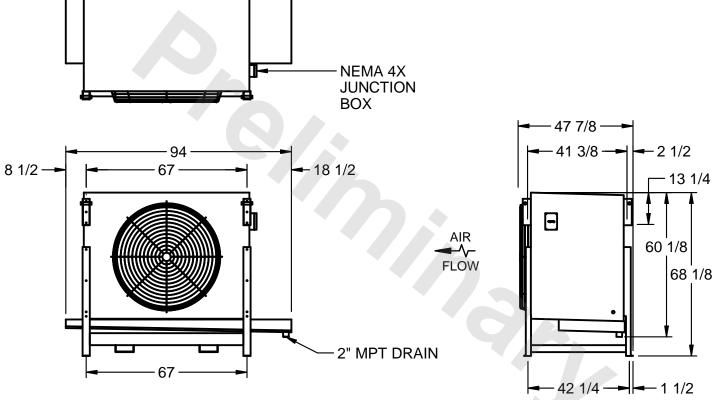

## EVAPCO, INC.

MODEL # SSTLB1-226WE0500K1LA CUSTOMER SCALE N.T.S. STL1-SE-16-FL 8/18/2025

- NOTES:
  - 1) RIGHT HAND MODEL SHOWN.
  - 2) ALL DIMENSIONS ARE FOR REFERENCE AND SHOULD NOT BE USED FOR PREFABRICATION OF PIPING OR SUPPORTS.
  - 3) WATER DEFROST ADDS 6 INCHES TO HEIGHT OF STANDARD UNIT AND CHANGES DRAIN SIZE.
  - 4) HANGER HOLES ARE FOR 3/4 INCH THREADED ROD.