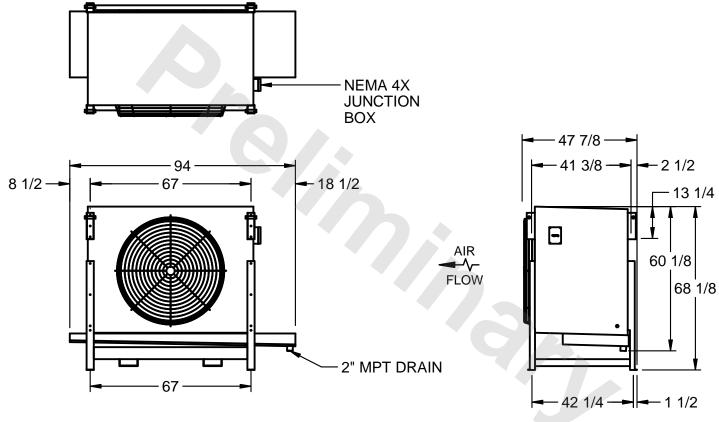

## EVAPCO, INC.

MODEL# SSTLB1-226WE0750K1MA CUSTOMER SCALE N.T.S. STL1-SE-16-FL 8/18/2025

## NOTES:

- 1) RIGHT HAND MODEL SHOWN.
- 2) ALL DIMENSIONS ARE FOR REFERENCE AND SHOULD NOT BE USED FOR PREFABRICATION OF PIPING OR SUPPORTS.
- 3) WATER DEFROST ADDS 6 INCHES TO HEIGHT OF STANDARD UNIT AND CHANGES DRAIN SIZE.
- 4) HANGER HOLES ARE FOR 3/4 INCH THREADED ROD.

| PROJECT | ROOM | SHIPPING<br>WEIGHT 1510 lbs | OPERATING WEIGHT 1730 lbs |
|---------|------|-----------------------------|---------------------------|
|         |      | WEIGHT                      | WEIGHT                    |