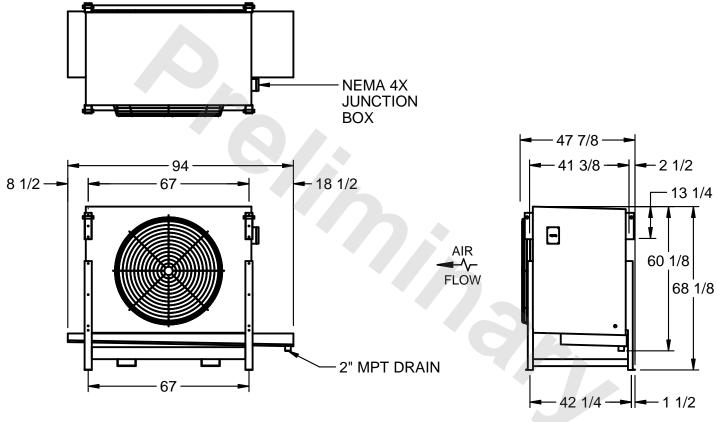

## EVAPCO, INC.

MODEL # SSTLB1-228VE0150K1KA CUSTOMER SCALE N.T.S. STL1-SE-16-FL 8/18/2025

## NOTES:

- 1) RIGHT HAND MODEL SHOWN.
- 2) ALL DIMENSIONS ARE FOR REFERENCE AND SHOULD NOT BE USED FOR PREFABRICATION OF PIPING OR SUPPORTS.
- 3) WATER DEFROST ADDS 6 INCHES TO HEIGHT OF STANDARD UNIT AND CHANGES DRAIN SIZE.
- 4) HANGER HOLES ARE FOR 3/4 INCH THREADED ROD.

| PROJECT SHIPPING WEIGHT 1560 lbs OPERATING WEIGHT 1810 lbs |
|------------------------------------------------------------|
|------------------------------------------------------------|