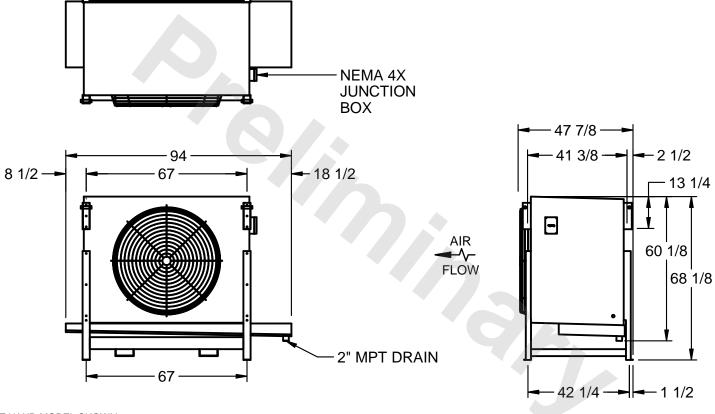

## EVAPCO, INC.

MODEL # SSTLB1-228VE0750K1MA CUSTOMER SCALE N.T.S. STL1-SE-16-FL 8/18/2025

- NOTES:
  - 1) RIGHT HAND MODEL SHOWN.
  - 2) ALL DIMENSIONS ARE FOR REFERENCE AND SHOULD NOT BE USED FOR PREFABRICATION OF PIPING OR SUPPORTS.
  - 3) WATER DEFROST ADDS 6 INCHES TO HEIGHT OF STANDARD UNIT AND CHANGES DRAIN SIZE.
  - 4) HANGER HOLES ARE FOR 3/4 INCH THREADED ROD.

| PROJECT | ROOM | SHIPPING<br>WEIGHT 1600 lbs | OPERATING WEIGHT 1850 lbs |
|---------|------|-----------------------------|---------------------------|
|         | l .  | WEIGHT                      | WEIGHT                    |