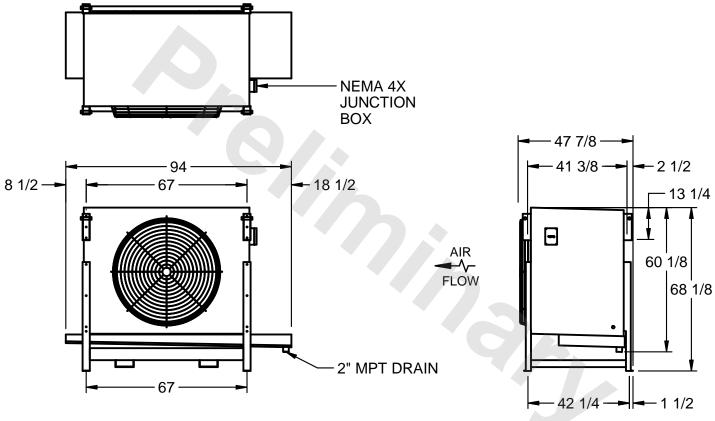

## EVAPCO, INC.

MODEL # SSTLB1-228WE0300K1KA CUSTOMER SCALE N.T.S. STL1-SE-16-FL 8/23/2025

1) RIGHT HAND MODEL SHOWN.

NOTES:

- 2) ALL DIMENSIONS ARE FOR REFERENCE AND SHOULD NOT BE USED FOR PREFABRICATION OF PIPING OR SUPPORTS.
- 3) WATER DEFROST ADDS 6 INCHES TO HEIGHT OF STANDARD UNIT AND CHANGES DRAIN SIZE.
- 4) HANGER HOLES ARE FOR 3/4 INCH THREADED ROD.