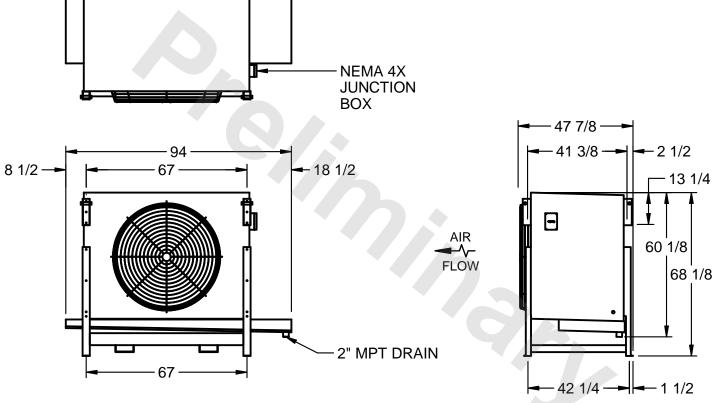

## EVAPCO, INC.

MODEL # SSTLB1-228WE0500K1LA CUSTOMER SCALE N.T.S. STL1-SE-16-FL 8/23/2025

1) RIGHT HAND MODEL SHOWN.

NOTES:

- 2) ALL DIMENSIONS ARE FOR REFERENCE AND SHOULD NOT BE USED FOR PREFABRICATION OF PIPING OR SUPPORTS.
- 3) WATER DEFROST ADDS 6 INCHES TO HEIGHT OF STANDARD UNIT AND CHANGES DRAIN SIZE.
- 4) HANGER HOLES ARE FOR 3/4 INCH THREADED ROD.