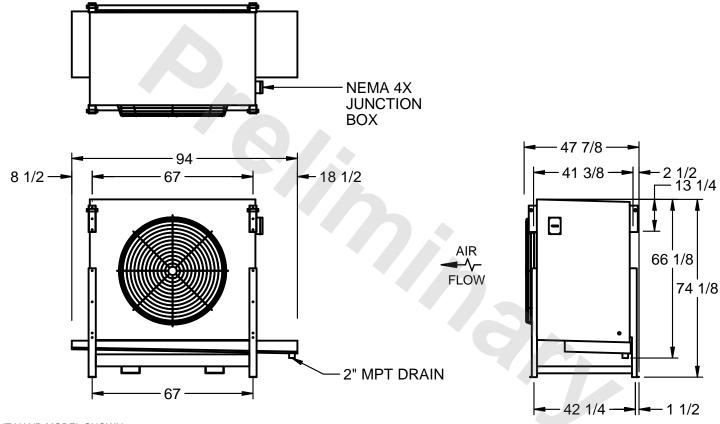

## EVAPCO, INC.

MODEL# SSTLB1-256VE0750L2KA CUSTOMER SCALE N.T.S. STL1-SE-18-FL 8/23/2025

1) RIGHT HAND MODEL SHOWN.

NOTES:

- 2) ALL DIMENSIONS ARE FOR REFERENCE AND SHOULD NOT BE USED FOR PREFABRICATION OF PIPING OR SUPPORTS.
- 3) WATER DEFROST ADDS 6 INCHES TO HEIGHT OF STANDARD UNIT AND CHANGES DRAIN SIZE.
- 4) HANGER HOLES ARE FOR 3/4 INCH THREADED ROD.