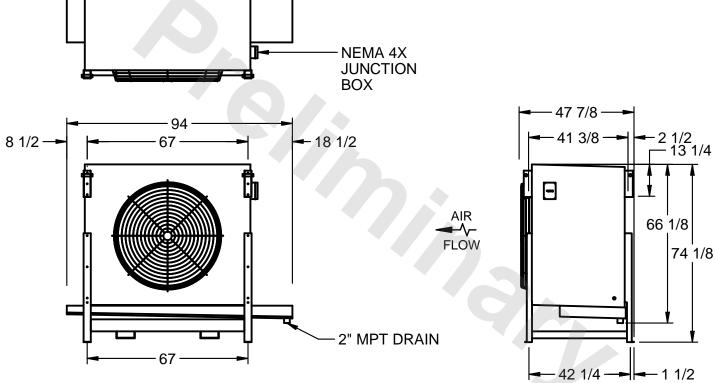

## EVAPCO, INC.

MODEL # SSTLB1-258WE0150K1KA CUSTOMER SCALE N.T.S. STL1-SE-18-FL 8/25/2025

1) RIGHT HAND MODEL SHOWN.

NOTES:

- 2) ALL DIMENSIONS ARE FOR REFERENCE AND SHOULD NOT BE USED FOR PREFABRICATION OF PIPING OR SUPPORTS.
- 3) WATER DEFROST ADDS 6 INCHES TO HEIGHT OF STANDARD UNIT AND CHANGES DRAIN SIZE.
- 4) HANGER HOLES ARE FOR 3/4 INCH THREADED ROD.