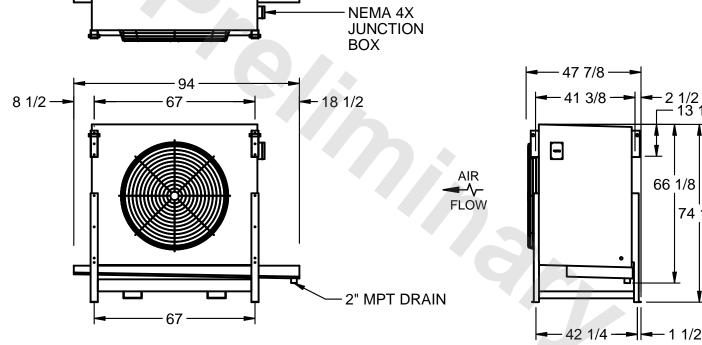

## EVAPCO, INC.

- 2 1/2 --- 13 1/4

66 1/8

74 1/8

MODEL # SSTLB1-258WE0200K2KA CUSTOMER SCALE N.T.S. STL1-SE-18-FL 8/25/2025

1) RIGHT HAND MODEL SHOWN.

NOTES:

- 2) ALL DIMENSIONS ARE FOR REFERENCE AND SHOULD NOT BE USED FOR PREFABRICATION OF PIPING OR SUPPORTS.
- 3) WATER DEFROST ADDS 6 INCHES TO HEIGHT OF STANDARD UNIT AND CHANGES DRAIN SIZE.
- 4) HANGER HOLES ARE FOR 3/4 INCH THREADED ROD.

| PROJECT | ROOM | SHIPPING<br>WEIGHT 1770 lbs | OPERATING WEIGHT 2100 lbs |
|---------|------|-----------------------------|---------------------------|
|         | 1    | WEIGHT                      | WEIGHT - 100 No           |