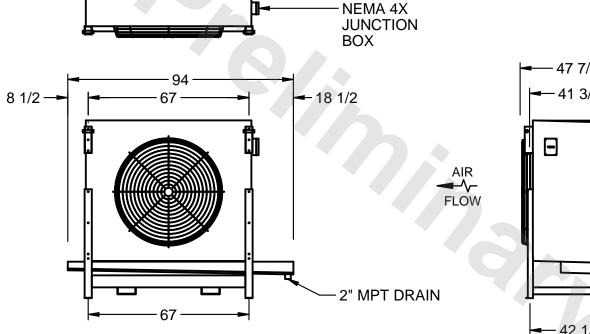

## EVAPCO, INC.

MODEL# SSTLB1-258WE0750K1MA CUSTOMER SCALE N.T.S. STL1-SE-18-FL 8/25/2025

1) RIGHT HAND MODEL SHOWN.

NOTES:

- 2) ALL DIMENSIONS ARE FOR REFERENCE AND SHOULD NOT BE USED FOR PREFABRICATION OF PIPING OR SUPPORTS.
- 3) WATER DEFROST ADDS 6 INCHES TO HEIGHT OF STANDARD UNIT AND CHANGES DRAIN SIZE.
- 4) HANGER HOLES ARE FOR 3/4 INCH THREADED ROD.

| PROJECT | ROOM | SHIPPING<br>WEIGHT 1760 lbs | OPERATING WEIGHT 2100 lbs |
|---------|------|-----------------------------|---------------------------|
|         |      | WEIGHT                      | WEIGHT - 100 III0         |