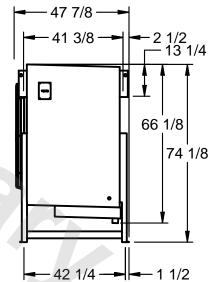

## EVAPCO, INC.

MODEL# SSTLB1-258WE0750K1MA CUSTOMER SCALE N.T.S. STL1-SE-18-FL 8/25/2025

1) RIGHT HAND MODEL SHOWN.

NOTES:

- 2) ALL DIMENSIONS ARE FOR REFERENCE AND SHOULD NOT BE USED FOR PREFABRICATION OF PIPING OR SUPPORTS.
- 3) WATER DEFROST ADDS 6 INCHES TO HEIGHT OF STANDARD UNIT AND CHANGES DRAIN SIZE.
- 4) HANGER HOLES ARE FOR 3/4 INCH THREADED ROD.

| PROJECT | ROOM | SHIPPING<br>WEIGHT 1760 lbs | OPERATING WEIGHT 2100 lbs |
|---------|------|-----------------------------|---------------------------|
|         |      | WEIGHT                      | WEIGHT - 100 III0         |