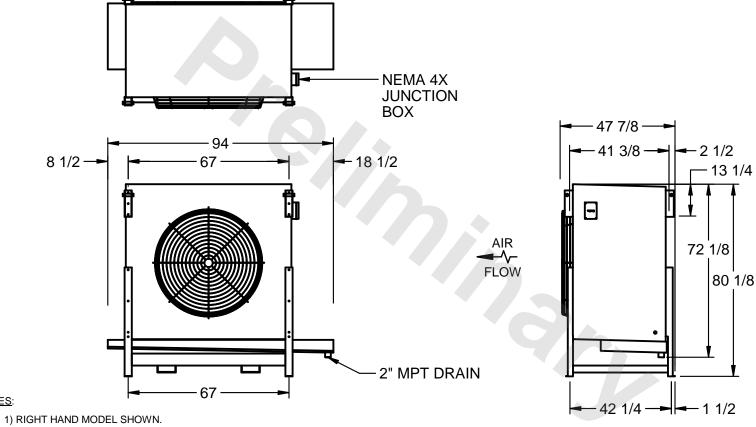

## EVAPCO, INC.

MODEL # SSTLB1-286WE0200K2KA CUSTOMER SCALE N.T.S. STL1-SE-20-FL 7/9/2025

NOTES:

- 2) ALL DIMENSIONS ARE FOR REFERENCE AND SHOULD NOT BE USED FOR PREFABRICATION OF PIPING OR SUPPORTS.
- 3) WATER DEFROST ADDS 6 INCHES TO HEIGHT OF STANDARD UNIT AND CHANGES DRAIN SIZE.
- 4) HANGER HOLES ARE FOR 3/4 INCH THREADED ROD.