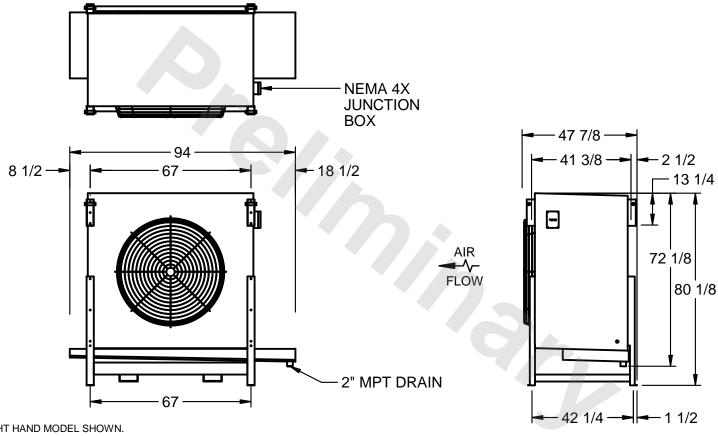

## EVAPCO, INC.

MODEL # SSTLB1-288VE0200K2KA CUSTOMER SCALE N.T.S. STL1-SE-20-FL 8/26/2025

1) RIGHT HAND MODEL SHOWN.

NOTES:

- 2) ALL DIMENSIONS ARE FOR REFERENCE AND SHOULD NOT BE USED FOR PREFABRICATION OF PIPING OR SUPPORTS.
- 3) WATER DEFROST ADDS 6 INCHES TO HEIGHT OF STANDARD UNIT AND CHANGES DRAIN SIZE.
- 4) HANGER HOLES ARE FOR 3/4 INCH THREADED ROD.