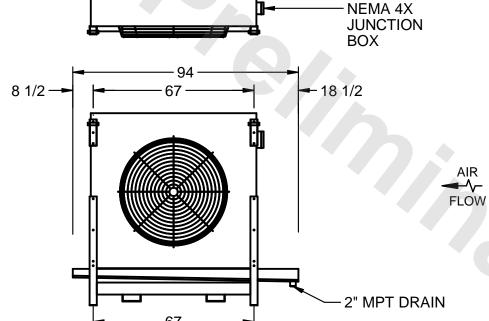

## EVAPCO, INC.

MODEL# SSTLB1-288VE0750K1LA CUSTOMER SCALE N.T.S. STL1-SE-20-FL 8/26/2025

1) RIGHT HAND MODEL SHOWN.

NOTES:

- 2) ALL DIMENSIONS ARE FOR REFERENCE AND SHOULD NOT BE USED FOR PREFABRICATION OF PIPING OR SUPPORTS.
- 3) WATER DEFROST ADDS 6 INCHES TO HEIGHT OF STANDARD UNIT AND CHANGES DRAIN SIZE.
- 4) HANGER HOLES ARE FOR 3/4 INCH THREADED ROD.

| PROJECT | ROOM | SHIPPING<br>WEIGHT 1990 lbs | OPERATING WEIGHT 2310 lbs |
|---------|------|-----------------------------|---------------------------|
|         |      | WEIGHT 1000 IDO             | WEIGHT 2010 100           |