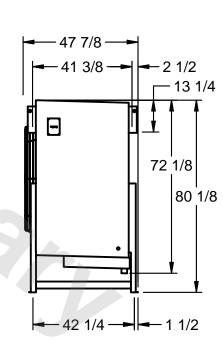

## EVAPCO, INC.

MODEL# SSTLB1-288VE0750K1LA CUSTOMER SCALE N.T.S. STL1-SE-20-FL 8/26/2025

1) RIGHT HAND MODEL SHOWN.

NOTES:

- 2) ALL DIMENSIONS ARE FOR REFERENCE AND SHOULD NOT BE USED FOR PREFABRICATION OF PIPING OR SUPPORTS.
- 3) WATER DEFROST ADDS 6 INCHES TO HEIGHT OF STANDARD UNIT AND CHANGES DRAIN SIZE.
- 4) HANGER HOLES ARE FOR 3/4 INCH THREADED ROD.

| PROJECT | ROOM | SHIPPING<br>WEIGHT 1990 lbs | OPERATING WEIGHT 2310 lbs |
|---------|------|-----------------------------|---------------------------|
|         |      | WEIGHT 1000 IDO             | WEIGHT 2010 100           |