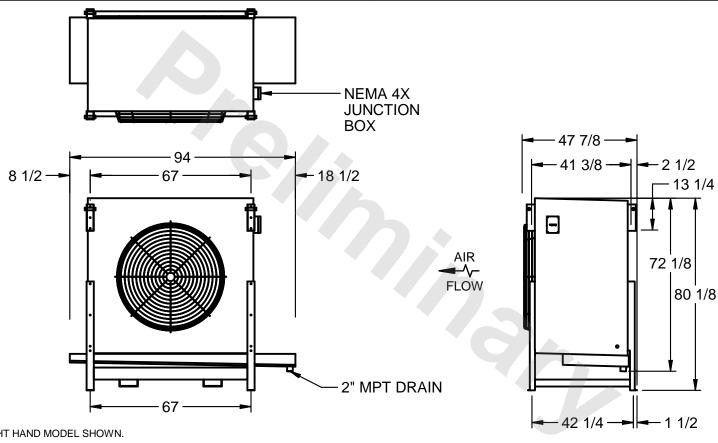

## EVAPCO, INC.

MODEL # SSTLB1-288VE0750K1MA CUSTOMER SCALE N.T.S. STL1-SE-20-FL 8/26/2025

1) RIGHT HAND MODEL SHOWN.

NOTES:

- 2) ALL DIMENSIONS ARE FOR REFERENCE AND SHOULD NOT BE USED FOR PREFABRICATION OF PIPING OR SUPPORTS.
- 3) WATER DEFROST ADDS 6 INCHES TO HEIGHT OF STANDARD UNIT AND CHANGES DRAIN SIZE.
- 4) HANGER HOLES ARE FOR 3/4 INCH THREADED ROD.