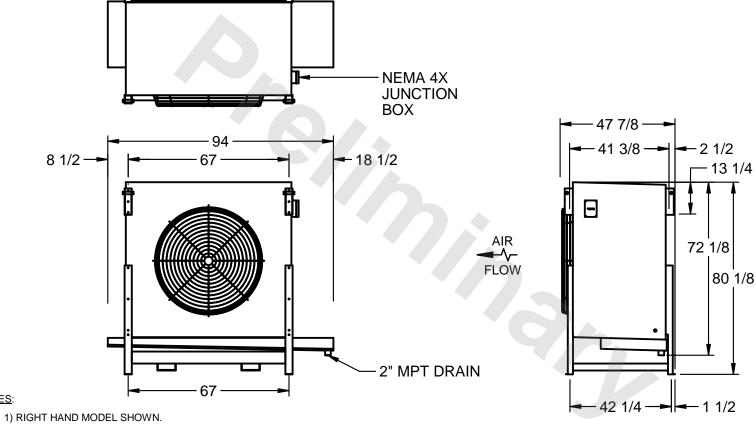

## EVAPCO, INC.

MODEL # SSTLB1-288WE0300K3LA CUSTOMER SCALE N.T.S. STL1-SE-20-FL 8/26/2025

NOTES:

- 2) ALL DIMENSIONS ARE FOR REFERENCE AND SHOULD NOT BE USED FOR PREFABRICATION OF PIPING OR SUPPORTS.
- 3) WATER DEFROST ADDS 6 INCHES TO HEIGHT OF STANDARD UNIT AND CHANGES DRAIN SIZE.
- 4) HANGER HOLES ARE FOR 3/4 INCH THREADED ROD.

| PROJECT SHIPPING WEIGHT 1900 lbs OPERATING WEIGHT 2270 lbs |
|------------------------------------------------------------|
|------------------------------------------------------------|