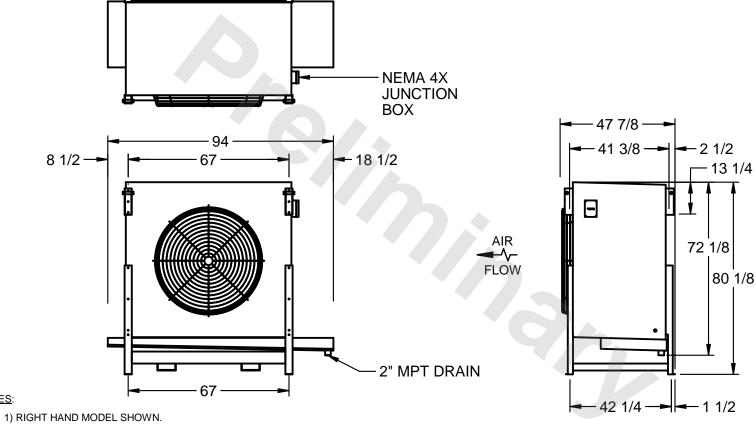

## EVAPCO, INC.

MODEL # SSTLB1-288WE0300L1KA CUSTOMER SCALE N.T.S. STL1-SE-20-FL 8/26/2025

NOTES:

- 2) ALL DIMENSIONS ARE FOR REFERENCE AND SHOULD NOT BE USED FOR PREFABRICATION OF PIPING OR SUPPORTS.
- 3) WATER DEFROST ADDS 6 INCHES TO HEIGHT OF STANDARD UNIT AND CHANGES DRAIN SIZE.
- 4) HANGER HOLES ARE FOR 3/4 INCH THREADED ROD.