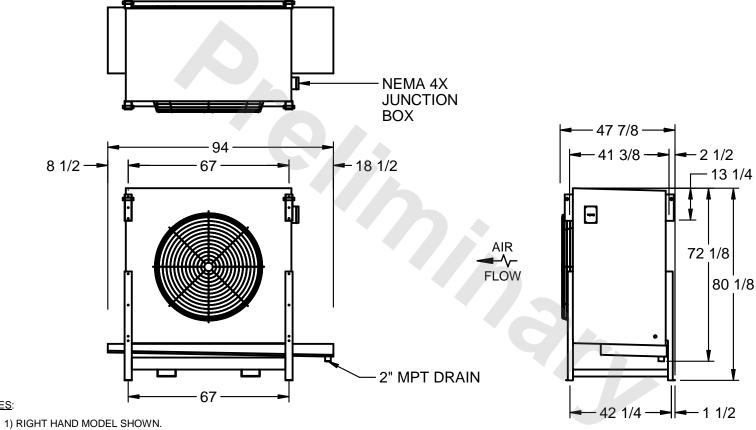

## EVAPCO, INC.

MODEL # SSTLB1-288WE0750K1LA CUSTOMER SCALE N.T.S. STL1-SE-20-FL 8/26/2025

NOTES:

- 2) ALL DIMENSIONS ARE FOR REFERENCE AND SHOULD NOT BE USED FOR PREFABRICATION OF PIPING OR SUPPORTS.
- 3) WATER DEFROST ADDS 6 INCHES TO HEIGHT OF STANDARD UNIT AND CHANGES DRAIN SIZE.
- 4) HANGER HOLES ARE FOR 3/4 INCH THREADED ROD.