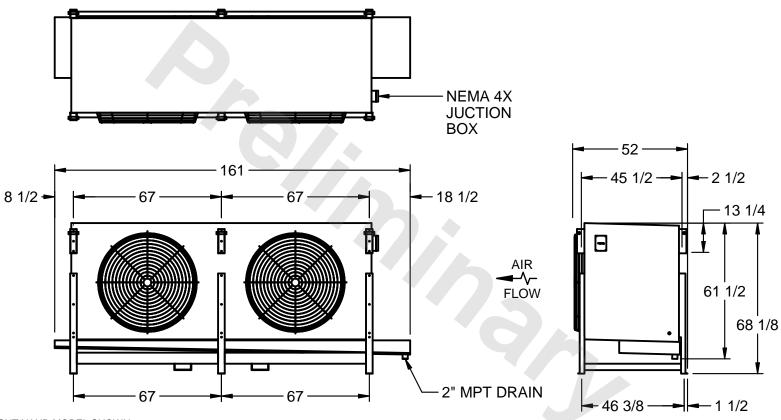

## EVAPCO, INC.

MODEL# SSTLB2-4510VE0150K1KA CUSTOMER DWG. #STL2-SE-16-10R-FL N.T.S. 9/10/2025

1) RIGHT HAND MODEL SHOWN.

NOTES:

- 2) ALL DIMENSIONS ARE FOR REFERENCE AND SHOULD NOT BE USED FOR PREFABRICATION OF PIPING OR SUPPORTS.
- 3) WATER DEFROST ADDS 6 INCHES TO HEIGHT OF STANDARD UNIT AND CHANGES DRAIN SIZE.
- 4) HANGER HOLES ARE FOR 3/4 INCH THREADED ROD.

| PROJECT SHIPPING WEIGHT 3120 lbs OPERATING WEIGHT 3760 lbs |
|------------------------------------------------------------|
|------------------------------------------------------------|