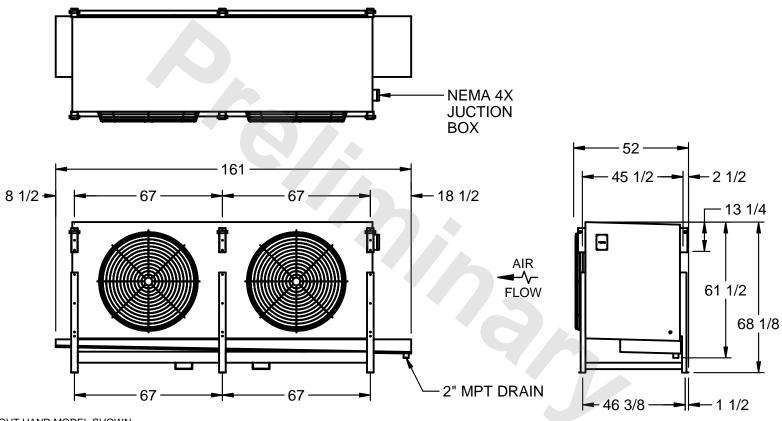

## EVAPCO, INC.

MODEL# SSTLB2-4510VE0750K1MA CUSTOMER DWG. #STL2-SE-16-10R-FL N.T.S. 9/10/2025

1) RIGHT HAND MODEL SHOWN.

NOTES:

- 2) ALL DIMENSIONS ARE FOR REFERENCE AND SHOULD NOT BE USED FOR PREFABRICATION OF PIPING OR SUPPORTS.
- 3) WATER DEFROST ADDS 6 INCHES TO HEIGHT OF STANDARD UNIT AND CHANGES DRAIN SIZE.
- 4) HANGER HOLES ARE FOR 3/4 INCH THREADED ROD.