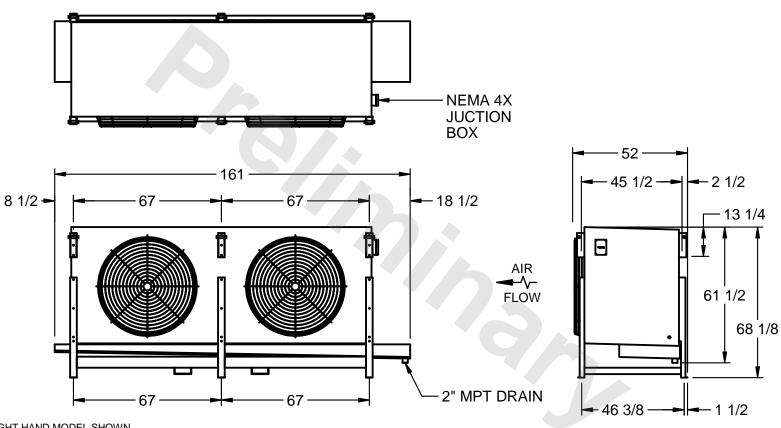

## EVAPCO, INC.

MODEL# SSTLB2-4510WE0300K3LA CUSTOMER DWG. #STL2-SE-16-10R-FL N.T.S. 9/10/2025

1) RIGHT HAND MODEL SHOWN.

NOTES:

- 2) ALL DIMENSIONS ARE FOR REFERENCE AND SHOULD NOT BE USED FOR PREFABRICATION OF PIPING OR SUPPORTS.
- 3) WATER DEFROST ADDS 6 INCHES TO HEIGHT OF STANDARD UNIT AND CHANGES DRAIN SIZE.
- 4) HANGER HOLES ARE FOR 3/4 INCH THREADED ROD.

| PROJECT | ROOM | SHIPPING<br>WEIGHT 3400 lbs | OPERATING WEIGHT 4160 lbs |
|---------|------|-----------------------------|---------------------------|