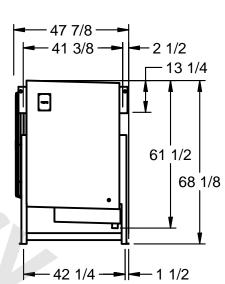

## EVAPCO, INC.

MODEL# SSTLB2-456WE0750K1LA CUSTOMER DATE N.T.S. STL2-SE-16-FL 9/10/2025

- 1) RIGHT HAND MODEL SHOWN.
- 2) ALL DIMENSIONS ARE FOR REFERENCE AND SHOULD NOT BE USED FOR PREFABRICATION OF PIPING OR SUPPORTS.
- 3) WATER DEFROST ADDS 6 INCHES TO HEIGHT OF STANDARD UNIT AND CHANGES DRAIN SIZE.
- 4) HANGER HOLES ARE FOR 3/4 INCH THREADED ROD.

| PROJECT | ROOM | SHIPPING        | OPERATING OFFICE |
|---------|------|-----------------|------------------|
|         |      | WEIGHT 3110 lbs | WEIGHT 3550 lbs  |