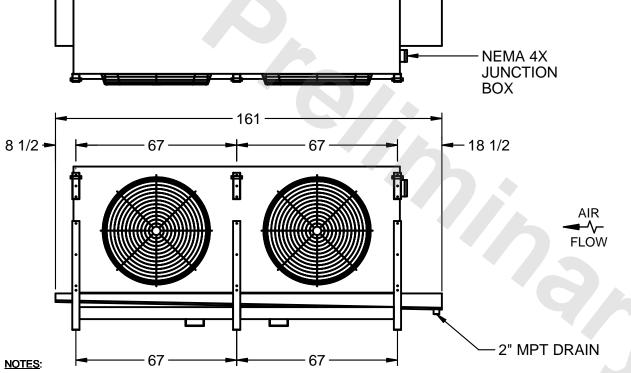

## EVAPCO, INC.

MODEL# SSTLB2-456WE0750K1LA CUSTOMER DATE N.T.S. STL2-SE-16-FL 9/10/2025

- 1) RIGHT HAND MODEL SHOWN.
- 2) ALL DIMENSIONS ARE FOR REFERENCE AND SHOULD NOT BE USED FOR PREFABRICATION OF PIPING OR SUPPORTS.
- 3) WATER DEFROST ADDS 6 INCHES TO HEIGHT OF STANDARD UNIT AND CHANGES DRAIN SIZE.
- 4) HANGER HOLES ARE FOR 3/4 INCH THREADED ROD.

| PROJECT | ROOM | SHIPPING        | OPERATING OFFICE |
|---------|------|-----------------|------------------|
|         |      | WEIGHT 3110 lbs | WEIGHT 3550 lbs  |