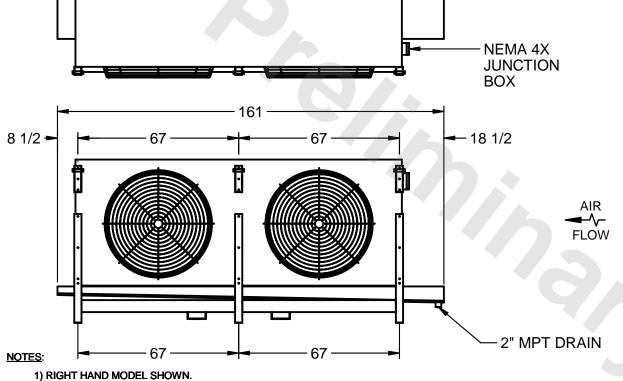

## EVAPCO, INC.

MODEL# SSTLB2-458VE0150K1KA CUSTOMER DATE N.T.S. STL2-SE-16-FL 9/11/2025

- 2) ALL DIMENSIONS ARE FOR REFERENCE AND SHOULD NOT BE USED FOR PREFABRICATION OF PIPING OR SUPPORTS.
- 3) WATER DEFROST ADDS 6 INCHES TO HEIGHT OF STANDARD UNIT AND CHANGES DRAIN SIZE.
- 4) HANGER HOLES ARE FOR 3/4 INCH THREADED ROD.

| PROJECT | ROOM | SHIPPING        | OPERATING COLOUR |
|---------|------|-----------------|------------------|
|         |      | WEIGHT 2800 lbs | WEIGHT 3310 lbs  |