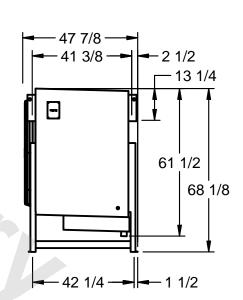

## EVAPCO, INC.

MODEL# SSTLB2-458VE0150K1KA CUSTOMER DATE N.T.S. STL2-SE-16-FL 9/11/2025

- 2) ALL DIMENSIONS ARE FOR REFERENCE AND SHOULD NOT BE USED FOR PREFABRICATION OF PIPING OR SUPPORTS.
- 3) WATER DEFROST ADDS 6 INCHES TO HEIGHT OF STANDARD UNIT AND CHANGES DRAIN SIZE.
- 4) HANGER HOLES ARE FOR 3/4 INCH THREADED ROD.

| PROJECT | ROOM | SHIPPING        | OPERATING COLOUR |
|---------|------|-----------------|------------------|
|         |      | WEIGHT 2800 lbs | WEIGHT 3310 lbs  |