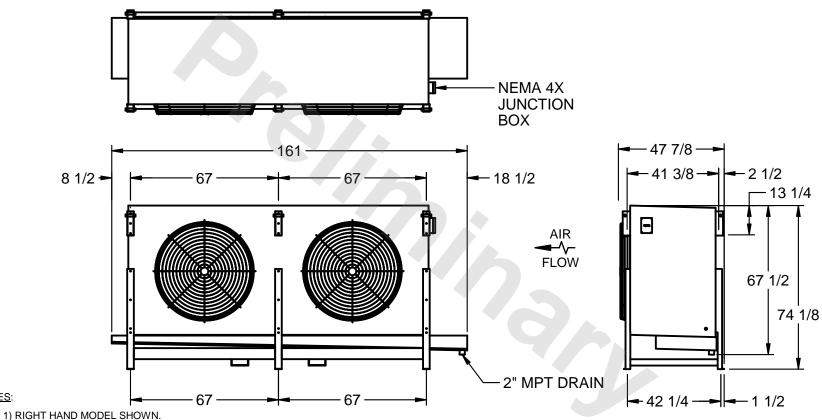

## EVAPCO, INC.

MODEL # SSTLB2-506WE0150K1LA CUSTOMER STL2-SE-18-FL N.T.S. 9/12/2025

NOTES:

- 2) ALL DIMENSIONS ARE FOR REFERENCE AND SHOULD NOT BE USED FOR PREFABRICATION OF PIPING OR SUPPORTS.
- 3) WATER DEFROST ADDS 6 INCHES TO HEIGHT OF STANDARD UNIT AND CHANGES DRAIN SIZE.
- 4) HANGER HOLES ARE FOR 3/4 INCH THREADED ROD.