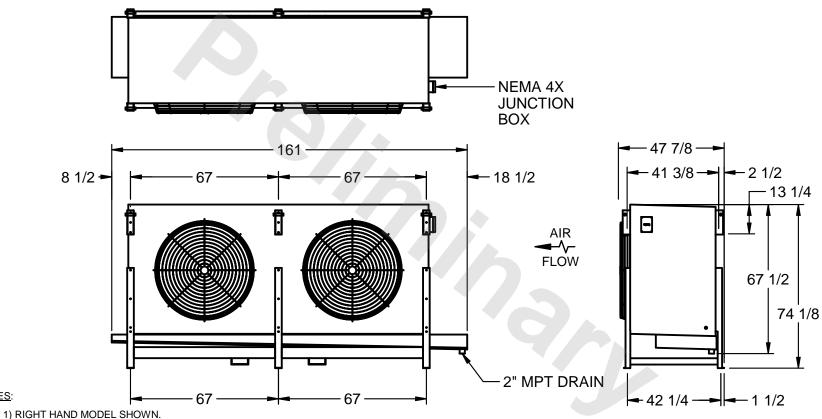

CONFIDENTIAL
This document is the property of Evapco, Inc. It should not be copied or disclosed without prior written authorization.

## EVAPCO, INC.

MODEL # SSTLB2-506WE0300K3LA CUSTOMER STL2-SE-18-FL N.T.S. 9/12/2025

NOTES:

- 2) ALL DIMENSIONS ARE FOR REFERENCE AND SHOULD NOT BE USED FOR PREFABRICATION OF PIPING OR SUPPORTS.
- 3) WATER DEFROST ADDS 6 INCHES TO HEIGHT OF STANDARD UNIT AND CHANGES DRAIN SIZE.
- 4) HANGER HOLES ARE FOR 3/4 INCH THREADED ROD.

|  | PROJECT | ROOM | SHIPPING<br>WEIGHT 2860 lbs | OPERATING WEIGHT 3340 lbs |
|--|---------|------|-----------------------------|---------------------------|