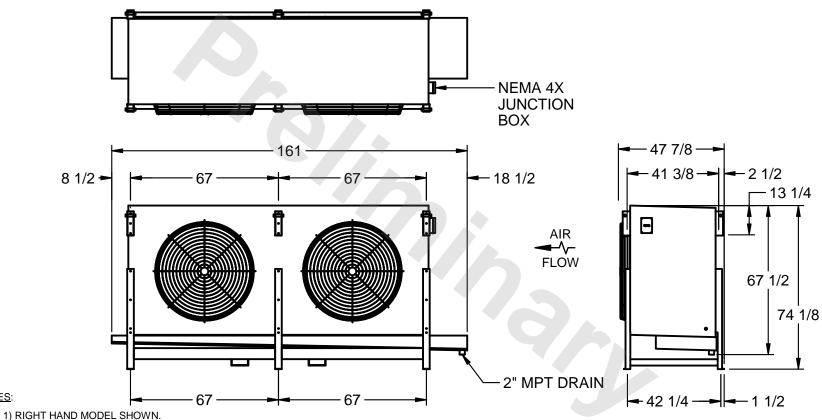

## EVAPCO, INC.

MODEL# SSTLB2-508WE0150K1KA CUSTOMER STL2-SE-18-FL N.T.S. 9/12/2025

NOTES:

- 2) ALL DIMENSIONS ARE FOR REFERENCE AND SHOULD NOT BE USED FOR PREFABRICATION OF PIPING OR SUPPORTS.
- 3) WATER DEFROST ADDS 6 INCHES TO HEIGHT OF STANDARD UNIT AND CHANGES DRAIN SIZE.
- 4) HANGER HOLES ARE FOR 3/4 INCH THREADED ROD.

| PROJECT SHIPPING WEIGHT 3170 lbs OPERATING WEIGHT 3840 lbs |
|------------------------------------------------------------|
|------------------------------------------------------------|