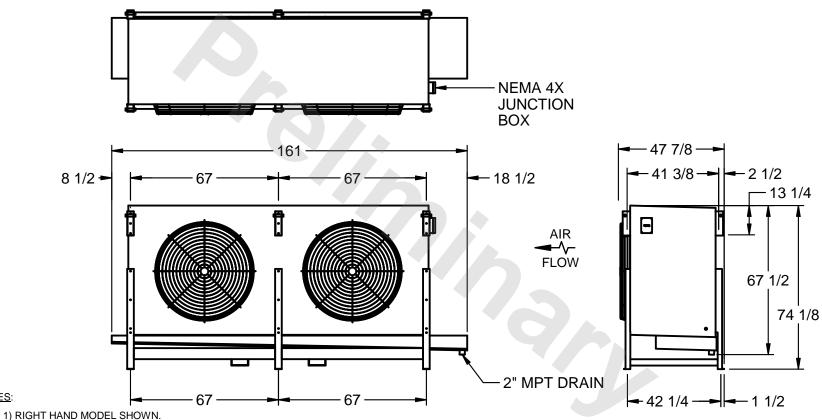

## EVAPCO, INC.

MODEL # SSTLB2-508WE0500K1LA CUSTOMER STL2-SE-18-FL N.T.S. 9/12/2025

NOTES:

- 2) ALL DIMENSIONS ARE FOR REFERENCE AND SHOULD NOT BE USED FOR PREFABRICATION OF PIPING OR SUPPORTS.
- 3) WATER DEFROST ADDS 6 INCHES TO HEIGHT OF STANDARD UNIT AND CHANGES DRAIN SIZE.
- 4) HANGER HOLES ARE FOR 3/4 INCH THREADED ROD.

|  | PROJECT | ROOM | SHIPPING<br>WEIGHT 3260 lbs | OPERATING WEIGHT 3940 lbs |  |
|--|---------|------|-----------------------------|---------------------------|--|