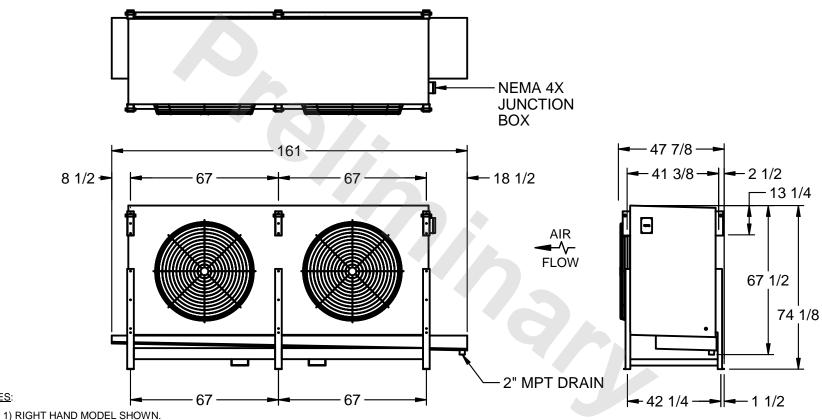

## EVAPCO, INC.

MODEL# SSTLB2-508WE0750K1MA CUSTOMER STL2-SE-18-FL N.T.S. 9/12/2025

NOTES:

- 2) ALL DIMENSIONS ARE FOR REFERENCE AND SHOULD NOT BE USED FOR PREFABRICATION OF PIPING OR SUPPORTS.
- 3) WATER DEFROST ADDS 6 INCHES TO HEIGHT OF STANDARD UNIT AND CHANGES DRAIN SIZE.
- 4) HANGER HOLES ARE FOR 3/4 INCH THREADED ROD.

| PROJECT SHIPPING WEIGHT 3190 lbs OPERATING WEIGHT 3860 lbs |
|------------------------------------------------------------|
|------------------------------------------------------------|