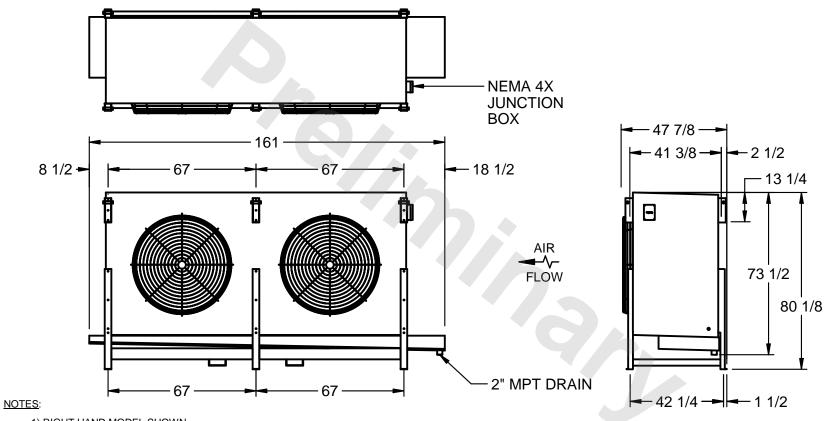

## EVAPCO, INC.

MODEL # SSTLB2-566VE0150K1KA CUSTOMER STL2-SE-20-FL N.T.S. 9/13/2025

- 1) RIGHT HAND MODEL SHOWN.
- 2) ALL DIMENSIONS ARE FOR REFERENCE AND SHOULD NOT BE USED FOR PREFABRICATION OF PIPING OR SUPPORTS.
- 3) WATER DEFROST ADDS 6 INCHES TO HEIGHT OF STANDARD UNIT AND CHANGES DRAIN SIZE.
- 4) HANGER HOLES ARE FOR 3/4 INCH THREADED ROD.