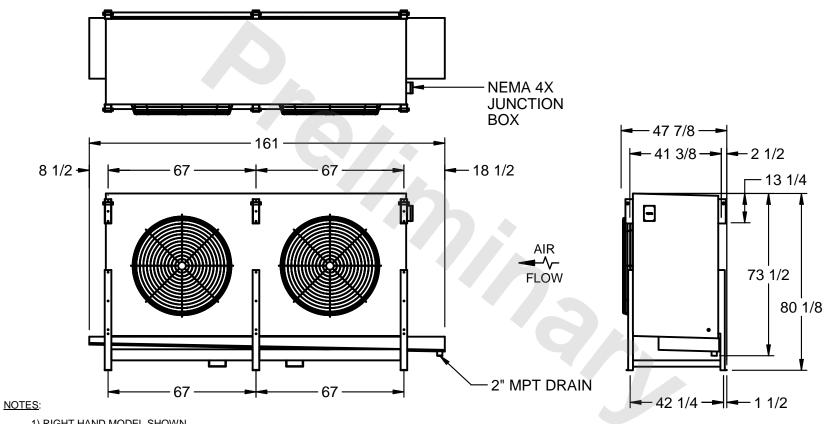

## EVAPCO, INC.

MODEL # SSTLB2-566VE0750K1MA CUSTOMER STL2-SE-20-FL N.T.S. 9/13/2025

- 1) RIGHT HAND MODEL SHOWN.
- 2) ALL DIMENSIONS ARE FOR REFERENCE AND SHOULD NOT BE USED FOR PREFABRICATION OF PIPING OR SUPPORTS.
- 3) WATER DEFROST ADDS 6 INCHES TO HEIGHT OF STANDARD UNIT AND CHANGES DRAIN SIZE.
- 4) HANGER HOLES ARE FOR 3/4 INCH THREADED ROD.