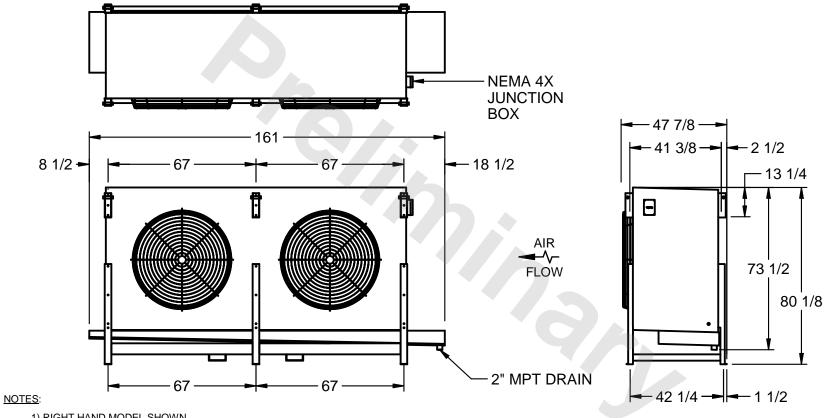

## EVAPCO, INC.

MODEL # SSTLB2-566WE0200K2KA CUSTOMER STL2-SE-20-FL N.T.S. 9/13/2025

- 1) RIGHT HAND MODEL SHOWN.
- 2) ALL DIMENSIONS ARE FOR REFERENCE AND SHOULD NOT BE USED FOR PREFABRICATION OF PIPING OR SUPPORTS.
- 3) WATER DEFROST ADDS 6 INCHES TO HEIGHT OF STANDARD UNIT AND CHANGES DRAIN SIZE.
- 4) HANGER HOLES ARE FOR 3/4 INCH THREADED ROD.