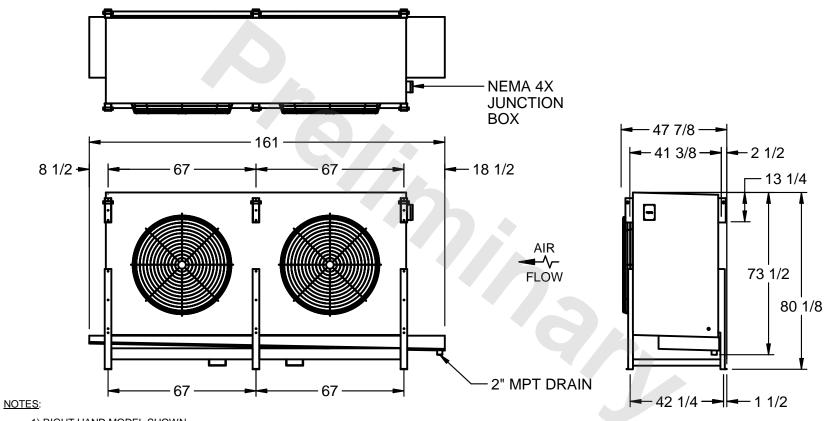

## EVAPCO, INC.

MODEL # SSTLB2-566WE0500K1LA CUSTOMER STL2-SE-20-FL N.T.S. 9/13/2025

- 1) RIGHT HAND MODEL SHOWN.
- 2) ALL DIMENSIONS ARE FOR REFERENCE AND SHOULD NOT BE USED FOR PREFABRICATION OF PIPING OR SUPPORTS.
- 3) WATER DEFROST ADDS 6 INCHES TO HEIGHT OF STANDARD UNIT AND CHANGES DRAIN SIZE.
- 4) HANGER HOLES ARE FOR 3/4 INCH THREADED ROD.

| PROJECT SHIPPING WEIGHT 3040 lbs OPERATING WEIGHT 3580 II |
|-----------------------------------------------------------|
|-----------------------------------------------------------|